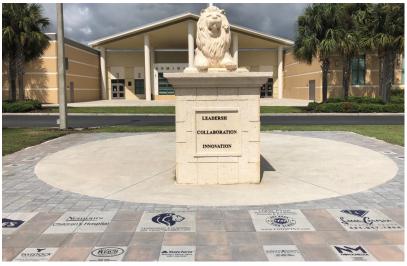

## Lake Nona High School LEGACY BUSINESS BRICKS

Last year the PTSA and Student Government teamed up to "Raise the Lion" as part of our LNHS 10 year anniversary. Then the PTSA created a Legacy Brick Walkway surrounding the lion where students, staff, clubs, families and businesses could purchase custom legacy bricks.

## Brick Pavers are a great way to permanently cement your Business Advertising!

4x8 \$100
INCLUDES 2 LINES

4x8 pavers allow up to 18 characters per line including spaces.

You can also buy a 4x8 duplicate brick as a keepsake or for your office!

4x8 \$150
INCLUDES 3 LINES
plus
STANDARD CLIPART

Hundreds of clipart to choose from!

PREMIUM SPONSOR 12x12 CUSTOM BRICK

\$500

## **INCLUDES:**

- YOUR BUSINESS LOGO
- UP TO 3 EXTRA LINES FREE
- DUPLICATE BRICK

Advertising includes your logo & company name on PTSA Website, a FaceBook post, and a shout out in a PTSA email.

All pavers will be in our school colors: GRAY pavers with NAVY BLUE lettering.