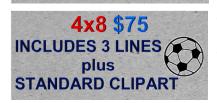

4x8 pavers allow up to 18 characters per line including spaces.

Hundreds of clipart to choose from!

You can buy also buy a 4x8 duplicate "Donor" brick as a keepsake or for your walkway!

New - in the comment section, request your brick to be placed by a specific club brick!