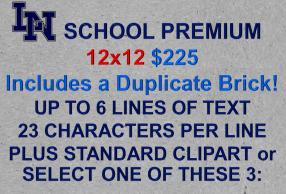

> Want a Custom 12x12 Brick? Email LNHSPTSA@gmail.com

All pavers will be in our school colors: GRAY pavers with NAVY BLUE lettering.

Have questions or have a long name and need a few extra characters? Email **LNHSPTSA@gmail.com** and we'll do our best to help.