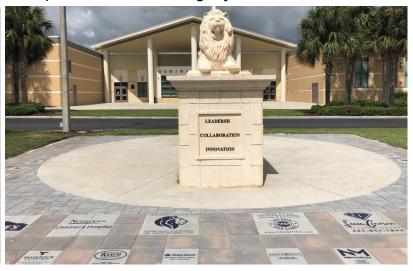

# Lake Nona High School LEGACY BUSINESS BRICKS

Last year the PTSA and Student Government teamed up to "Raise the Lion" as part of our LNHS 10 year anniversary. Then the PTSA created a Legacy Brick Walkway surrounding the lion where students, staff, clubs, families and businesses could purchase custom legacy bricks.

Celebrating the Past by Paving the Future!